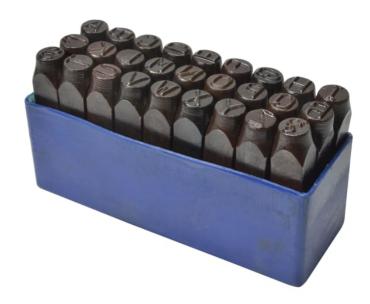

## **Letter Punch Set 2mm**

Faithfull Letter punches are used for hand marking metals and other hard materials. They are useful for stamping personal identification or post codes on tools cycles etc. as frequently recommended by police and insurers. The letter sizes as shown relate to the height of the characters. The punches are manufactured from high quality tested carbon steel with double induction hardened heads to ensure high quality impressions. The body is hardened and the head is tempered to prevent chipping when hammered. Each set contains twenty seven punches with the characters and A to Z. Set supplied in plastic box. Size. 2mm. 5.64 in