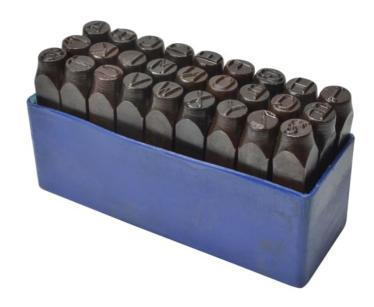

## **Letter Punch Set 3mm**

Faithfull Letter punches are used for hand marking metals and other hard materials. They are useful for stamping personal identification or post codes on tools cycles etc. as frequently recommended by police and insurers. The letter sizes as shown relate to the height of the characters. The punches are manufactured from high quality tested carbon steel with double induction hardened heads to ensure high quality impressions. The body is hardened and the head is tempered to prevent chipping when hammered. Each set contains twenty seven punches with the characters and A to Z. Set supplied in plastic box. Size. 3mm. 1.8 in