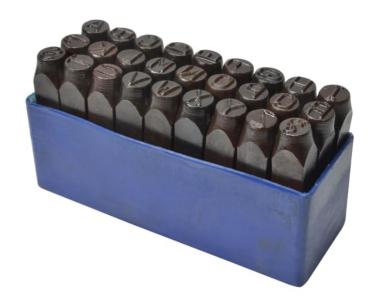

## **Letter Punch Set 5mm**

Faithfull Letter punches are used for hand marking metals and other hard materials. They are useful for stamping personal identification or post codes on tools cycles etc. as frequently recommended by police and insurers. The letter sizes as shown relate to the height of the characters. The punches are manufactured from high quality tested carbon steel with double induction hardened heads to ensure high quality impressions. The body is hardened and the head is tempered to prevent chipping when hammered. Each set contains twenty seven punches with the characters and A to Z. Set supplied in plastic box. Size. 5mm. 3.16 in