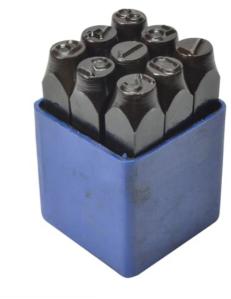

## Faithfull (FAIN10MM) Number Punch Set 10mm

Faithfull Letter and number punches are used for hand marking metals and other hard materials. They are useful for stamping personal identification or post codes on tools cycles etc as frequently recommended by police and insurers. The letter or number sizes as shown relate to the height of the characters. The punches are manufactured from high quality tested carbon steel with double induction hardened heads to ensure high quality impressions. The body is hardened and the head is tempered to prevent chipping when hammered. Contents 1 2 3 4 5 6 7 8 9 0 9 is achieved by reversing 6 Set supplied in plastic box.