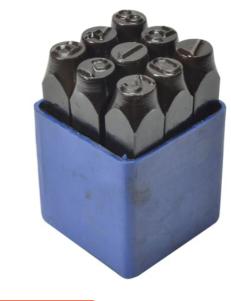

## Faithfull (FAIN6MM) Number Punch Set 6mm

Faithfull Letter and number punches are used for hand marking metals and other hard materials They are useful for stamping personal identification or post codes on tools cycles etc as frequently recommended by police and insurers The letter or number sizes as shown relate to the height of the characters The punches are manufactured from high quality tested carbon steel with double induction hardened heads to ensure high quality impressions The body is hardened and the head is tempered to prevent chipping when hammered Contents 1 2 3 4 5 6 7 8 9 0 9 is achieved by reversing 6 Set supplied in plastic box Size 6mm 1 4 in